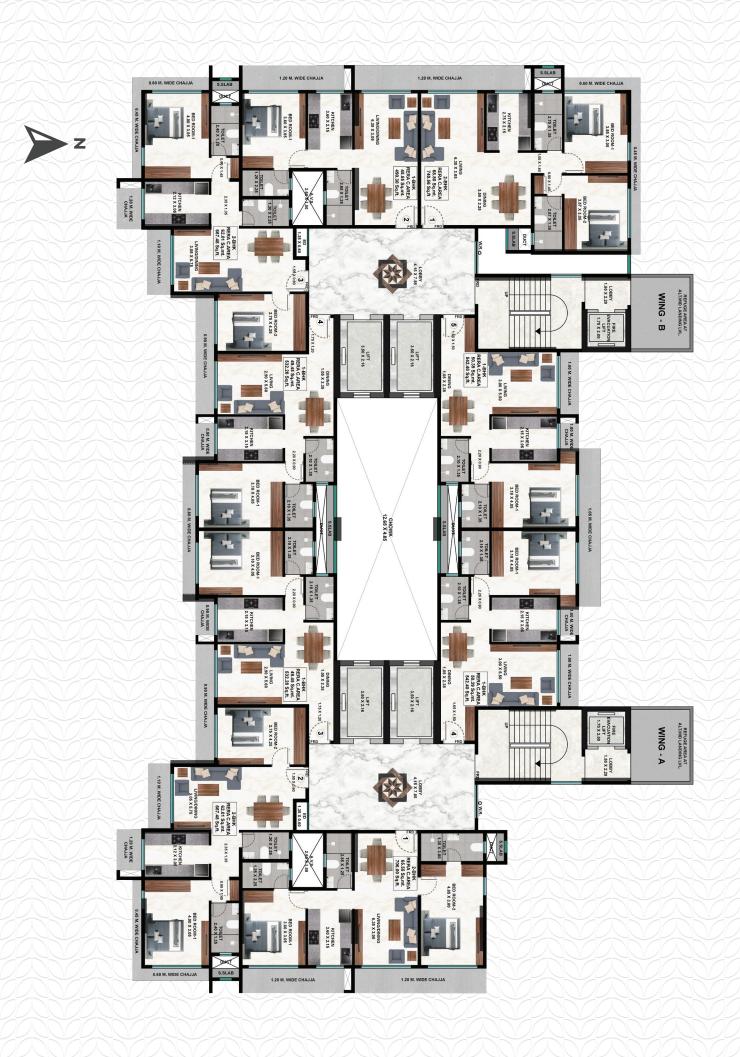

nwind amidst the serenity of Yogi Hills, enjoy refreshing nature strolls, or explore the vibrant cafes and entertainment hubs. Mulund West presents a lifestyle with endless opportunities to relax,

recharge, and reconnect.

#### PRECIATION (

With its strategic location, excellent connectivity, stunning views, and evolving infrastructure, Mulund West has seen property prices appreciate by 14.2% in the last three years, making it a secure and rewarding investment.



## LIVE where YOU CAN UNWIND IN PURE BLISS



Rooftop Party Deck | Rooftop Sit-out Zone | CCTV Surveillance | Senior Citizen Zone Surface Car Parking | Walking Track | Yoga & Meditation Zone Kids' Play Area | Indoor Games Room | Lush Green Spaces | Grand Entrance Lobby Banquet Hall | Acupressure Walkway | Fully-equipped Gym