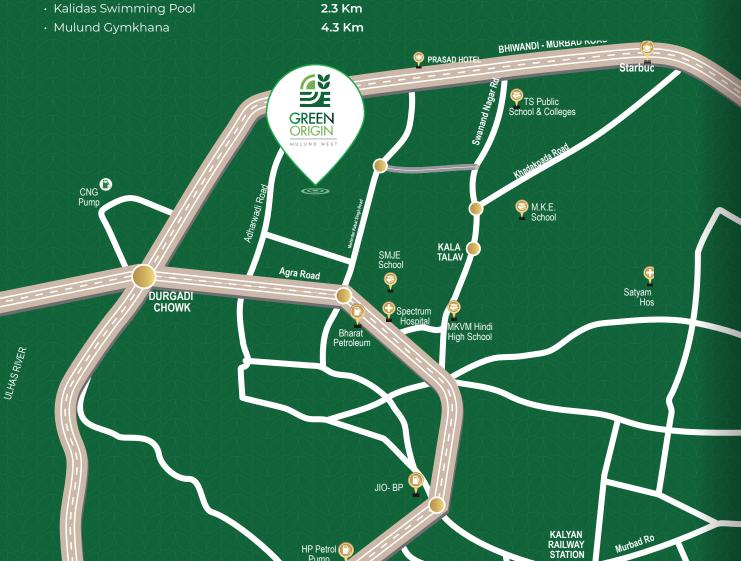

## LIVE where THE WORLD

800 M

2.4 Km

4.2 Km

2.5 Km

2.3 Km

2.0 Km

Airoli

· Thane

· R Mall

· DMart Ready

· Viviana Mall

· R City Mall

SHOPPING

15 Km

1.3 Km

### HOSPITALS

· Apex Hospital Mulund

Manisha Universal Multispeciality Hospital 700 M

· Aastha Hospital

· Upasani Super Speciality Hospital

Fortis Hospital Mulund

#### 国面 SCHOOLS

· NES International School 700 M Billabong High International School 1.8 Km

Green Acres Academy School

D.A.V International School

### SPORTS & LEISURE

· Kalidas Stadium Sardar Pratap Singh Udyan

Priyadarshini Indira Gandhi Krida Sankul 2.4 Km

· Kalidas Swimming Pool

#### CONNECTIVITY

Mulund West ensures effortless access and hassle-free commute to Mumbai's key hubs via road, rail, and metro networks. Whether it's for work, leisure, or a peaceful retreat, you're always just a step away.

#### CONVENIENCE

The suburb offers a wide array of amenities, including shopping centers, healthcare facilities, and educational institutions, all conveniently located nearby. With round-the-clock security measures, it promises a safe environment.